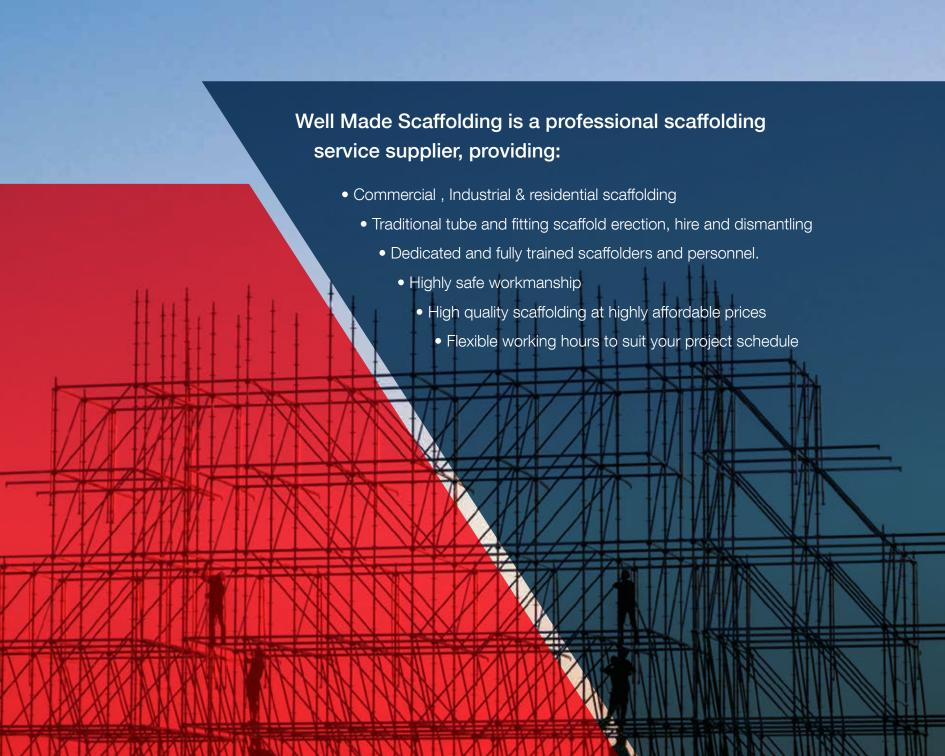

Well Made Scaffolding's Industrial Scaffolding provides work access solutions, supply, rental, erecting and dismantling scaffolding services to power plants and related industries, directly and through general contractors. Contractors and plants manage their access requirements more effectively using Well Made Scaffolding's industrial scaffolding services and thus provide the most innovative industrial services/supplies and programs by increasing safety and productivity drastically.

Well Made Scaffolding could involve in providing scaffolding services to facilitate planned maintenance during scheduled power outages.

offshore.

Services Offered:

scaffolding services.

for over the years.