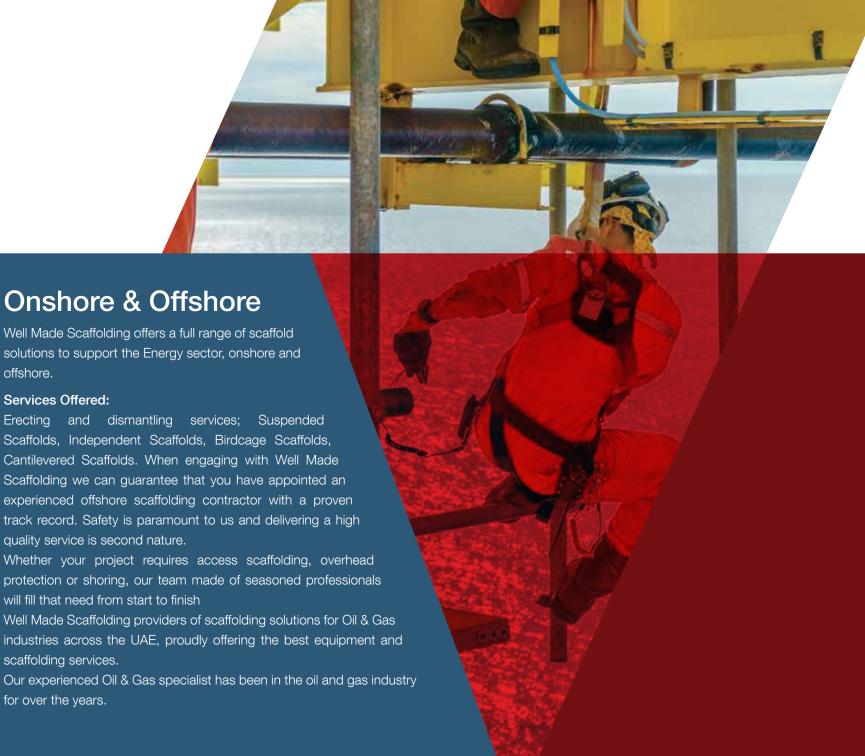

Well Made Scaffolding could involve in providing scaffolding services to facilitate planned maintenance during scheduled power outages.

offshore.

Services Offered:

scaffolding services.

for over the years.